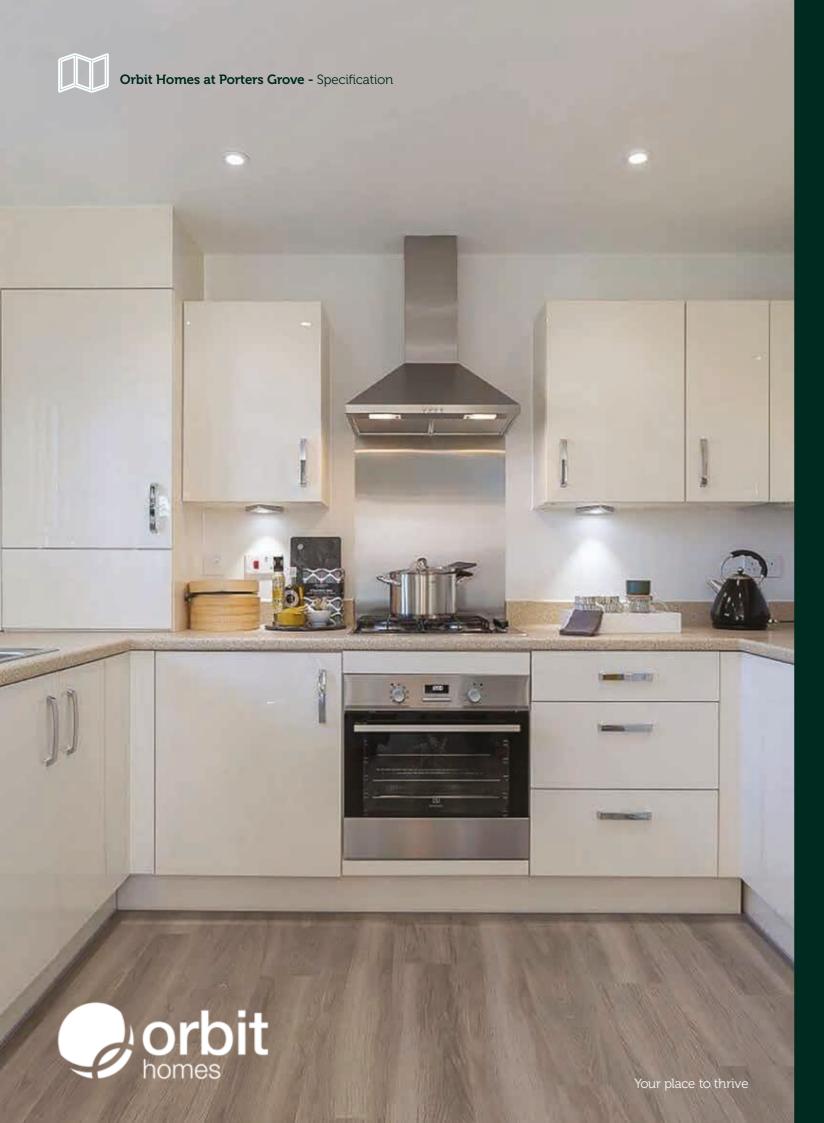

### Kitchen

- Kitchen units with brushed chrome handles and 40mm laminate worktops
- · Lockable wall unit to high level kitchen cupboard
- Single integrated oven and induction hob
- Integrated extractor hood and stainless steel splashback
- Stainless steel sink, waste and tap
- Integrated fridge/freezer
- Integrated dishwasher
- Space for washing machine/dryer